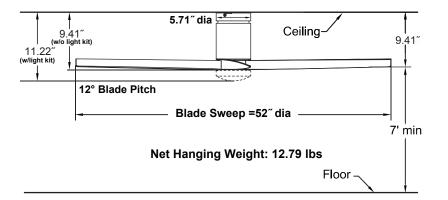

# LP6804\*\* 52" Ceiling Fan

Ceiling Bracket Width of the screw slot

# BLADE SET:

A set of four 25" composite blades is included.